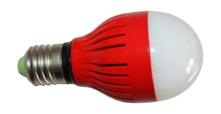

#### 6850-P04-CR5B22 S/R

Helios 556 lm 106mm 5.5W B22 4 CR5

The Helios is the ideal LED replacement for conventional incandescent and CFL lights. U-Tron's innovative design uses high power Cree LEDs to bring energy savings to your home or office. The Helios is the perfect solution for general lighting applications