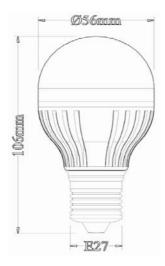

#### Product Technical Data

| General Informaion      | Product Dimensions    |
|-------------------------|-----------------------|
| deliefal lillollilatori | TIOUUCU DIIIIGIIBIOII |

Cap Size B22 Length L1 106mm

Life Span 50000hr

Socket Type B22
Light Characteristics Circular Outline Dimension 56mm

Light Characteristics Circular Outline Dimension 56mm Efficacy 101.9lm/W

Beam Angle 150 D
CCT 5500K Ordering Information

### **Technical Drawing**

©2012 U-Tron (Beijing) Electronics Co., LTD All rights reserved Specifications are subject to change without notice